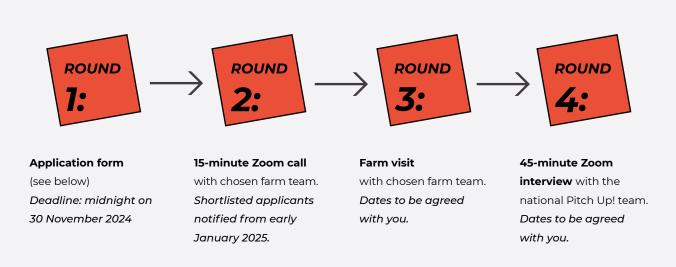

### PITCH UP! 2024 APPLICATION FORM

Please refer to our Applications Guidance document before completing your application form.

Once you've filled in your responses, please save and attach your completed application and send to hello@pitchupandgrow.com



**ROUND 1** [Deadline: midnight on 30 November]

#### Which Pitch Up! farm are you applying to?

| Balcaskie (Fife, Scotland)              | Rectory Farm (Bucks, England)      |
|-----------------------------------------|------------------------------------|
| Kingsclere Estates (Hampshire, England) | Rosuick Farm (Cornwall, England)   |
| Planton Farm (Shropshire, England)      | Weston Park Farms (Herts, England) |

#### **FULL NAME:**

## EMAIL:

| MOBILE PHONE:                                                                                                                            |                                           |  |
|------------------------------------------------------------------------------------------------------------------------------------------|----------------